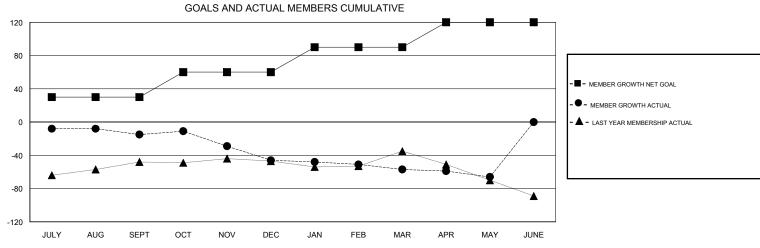

## District 25 G

Results as of: 05/31/2019

| DROPPED CLUBS: 0  DROPPED MEMBERS |     | 24 CLUBS OF 51 ADDED 1 OR MORE NEW MEMBERS | GENDER DISTRIBUTION  MALE 980 (70.15%)  FEMALE 417 (29.85%)  Women Percentage Fiscal Year Goal: 20% |     |
|-----------------------------------|-----|--------------------------------------------|-----------------------------------------------------------------------------------------------------|-----|
| DECEASED                          | 25  | CLICK HERE FOR CUMULATIVE  MEMBERSHIP DATA | TOTAL FAMILY UNIT MEMBERS                                                                           | 318 |
| CLUB CANCELLED                    | 0   |                                            |                                                                                                     | 161 |
| OTHER                             | 97  |                                            | FAMILY MEMBERS PAYING HALF DUES                                                                     | 101 |
| TOTAL                             | 122 |                                            |                                                                                                     |     |