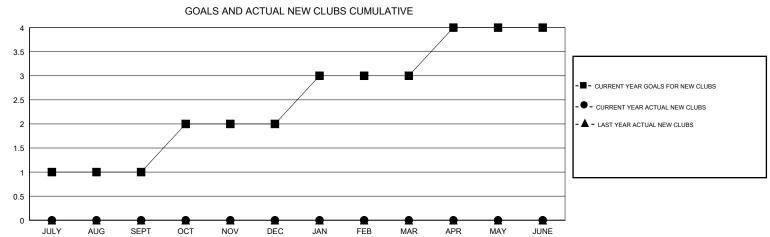

## District 25 G

Results as of: 05/31/2019

| DROPPED CLUBS: 0  DROPPED MEMBERS |     | 24 CLUBS OF 51 ADDED 1 OR MORE NEW MEMBERS | GENDER DISTRIBUTION  MALE 980 (70.15%)  FEMALE 417 (29.85%)  Women Percentage Fiscal Year Goal: 20% |     |
|-----------------------------------|-----|--------------------------------------------|-----------------------------------------------------------------------------------------------------|-----|
| DECEASED                          | 25  | CLICK HERE FOR CUMULATIVE  MEMBERSHIP DATA | TOTAL FAMILY UNIT MEMBERS                                                                           | 318 |
| CLUB CANCELLED                    | 0   |                                            |                                                                                                     | 161 |
| OTHER                             | 97  |                                            | FAMILY MEMBERS PAYING HALF DUES                                                                     | 101 |
| TOTAL                             | 122 |                                            |                                                                                                     |     |