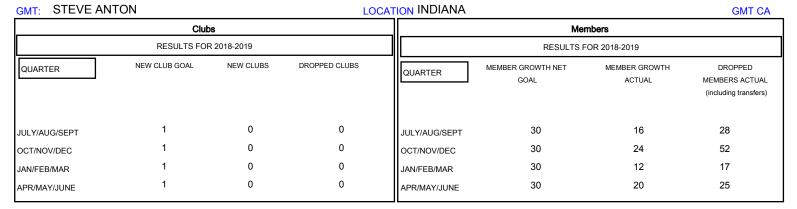

## District 25 G

Results as of: 05/31/2019

| DROPPED CLUBS: 0  DROPPED MEMBERS |     | 24 CLUBS OF 51 ADDED 1 OR MORE NEW MEMBERS | GENDER DISTRIBUTION  MALE 980 (70.15%)  FEMALE 417 (29.85%)  Women Percentage Fiscal Year Goal: 20% |     |
|-----------------------------------|-----|--------------------------------------------|-----------------------------------------------------------------------------------------------------|-----|
| DECEASED                          | 25  | CLICK HERE FOR CUMULATIVE  MEMBERSHIP DATA | TOTAL FAMILY UNIT MEMBERS                                                                           | 318 |
| CLUB CANCELLED                    | 0   |                                            |                                                                                                     | 161 |
| OTHER                             | 97  |                                            | FAMILY MEMBERS PAYING HALF DUES                                                                     | 101 |
| TOTAL                             | 122 |                                            |                                                                                                     |     |